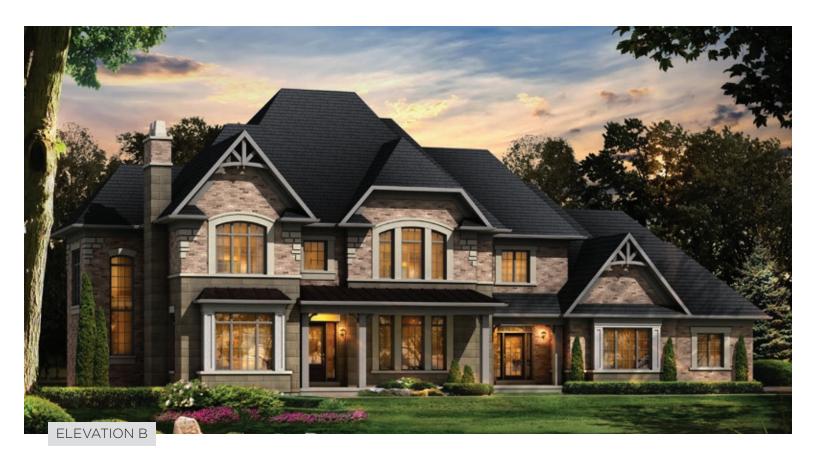

## THE DIAMANTE

+ 173 SQ.FT. OF FINISHED AREA IN BASEMENT

A / **4218**sq.ft.

B / 4189sq.ft.

The floor plans and elevations shown are pre-construction plans and may be revised or improved as necessitated by architectural controls and the construction process. The measurements adhere to the rules and regulations of the TARION Warranty Corporation's official method for the calculation of floor area. Actual usable floor space may vary from the stated floor area. Railings on front porch only where required by O.B.C. All inside coffered celling and heights are approximate. All images and landscaping are artist's concept only and not indicative of what purchaser is actually getting. E. & O. E. Oct 2016