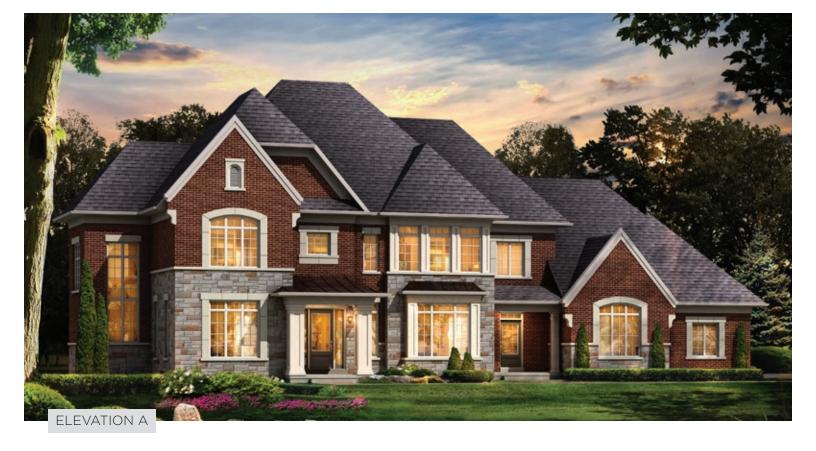

## THE DIAMANTE

+ 173 SQ.FT. OF FINISHED AREA IN BASEMENT

A / **4218**sq.ft.

B / 4189sq.ft.

The floor plans and elevations shown are pre-construction plans and may be revised or improved as necessitated by architectural controls and the construction process. The measurements adhere to the rules and regulations of the TARION Warranty Corporation's official method for the calculation of floor area. Actual usable floor space may vary from the stated floor area. Railings on front porch only where required by O.B.C. All inside coffered celling and heights are approximate. All images and landscaping are artist's concept only and not indicative of what purchaser is actually getting. E. & O. E. Oct 2016