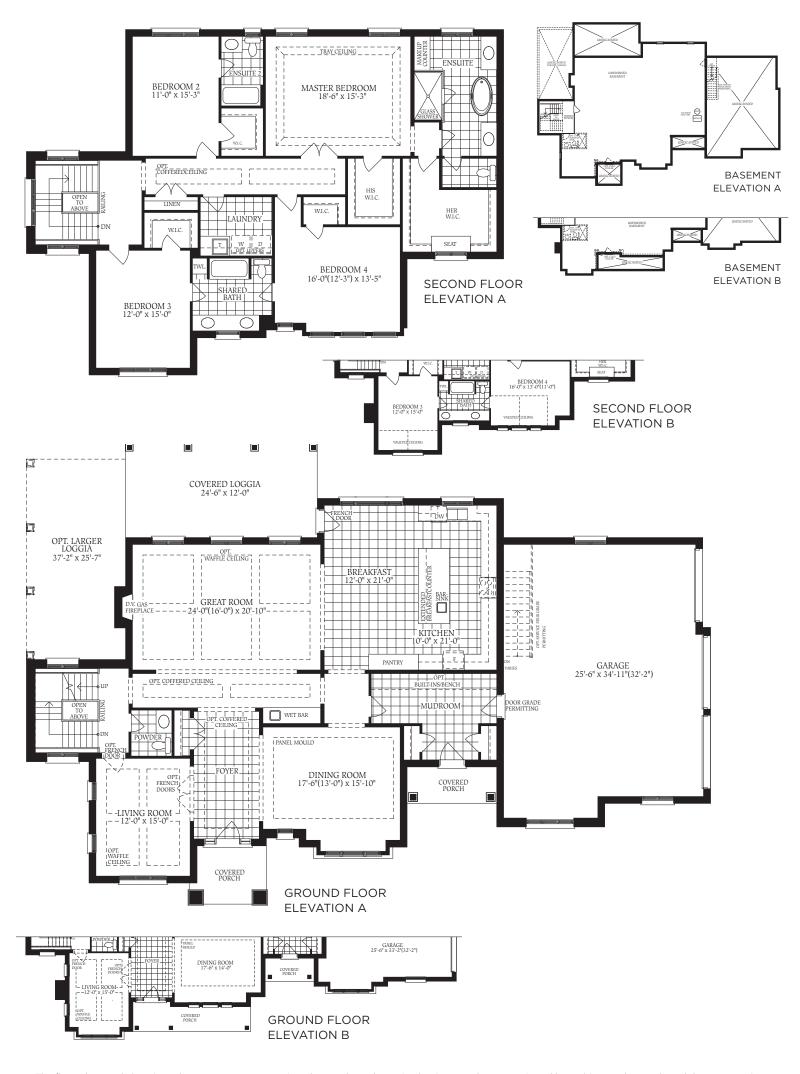

## THE DIAMANTE

+ 173 SQ.FT. OF FINISHED AREA IN BASEMENT

A / **4218**sq.ft.

B / 4189sq.ft.

The floor plans and elevations shown are pre-construction plans and may be revised or improved as necessitated by architectural controls and the construction process. The measurements adhere to the rules and regulations of the TARION Warranty Corporation's official method for the calculation of floor area. Actual usable floor space may vary from the stated floor area. Railings on front porch only where required by O.B.C. All inside coffered celling and heights are approximate. All images and landscaping are artist's concept only and not indicative of what purchaser is actually getting. E. & O. E. Oct 2016