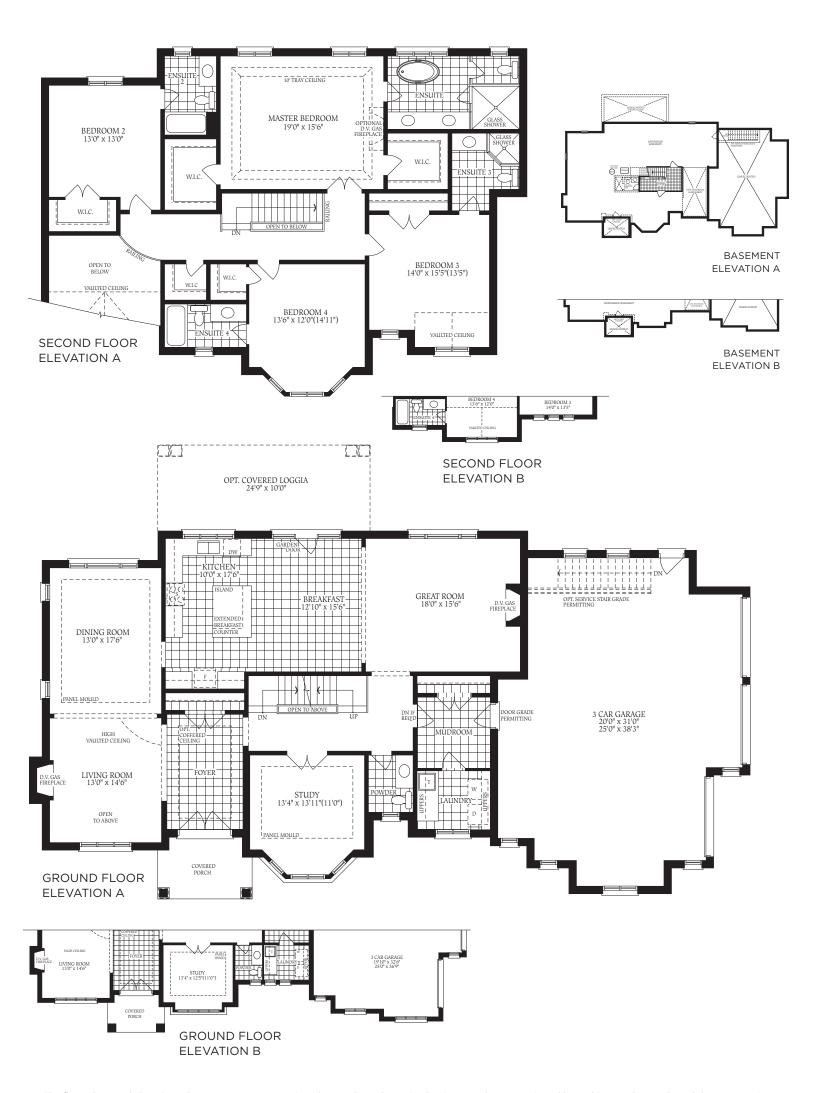

## THE BIRKDALE

+ 75 SQ.FT. OF FINISHED AREA IN BASEMENT

A / **3764**sq.ft. B / **3693**sq.ft.

The floor plans and elevations shown are pre-construction plans and may be revised or improved as necessitated by architectural controls and the construction process. The measurements adhere to the rules and regulations of the TARION Warranty Corporation's official method for the calculation of floor area. Actual usable floor space may vary from the stated floor area. Railings on front porch only where required by O.B.C. All inside coffered celling and heights are approximate. All images and landscaping are artist's concept only and not indicative of what purchaser is actually getting. E. & O. E. Oct 2016

THE BIRKDALE

B / **3693**sq.ft. + 75 sq.ft. of finished area in basement

A / 3764sq.ft.

The floor plans and elevations shown are pre-construction plans and may be revised or improved as necessitated by architectural controls and the construction process. The measurements adhere to the rules and regulations of the TARION Warranty Corporation's official method for the calculation of floor area. Actual usable floor space may vary from the stated floor area. Railings on front porch only where required by O.B.C. All inside coffered celling and heights are approximate. All images and landscaping are artist's concept only and not indicative of what purchaser is actually getting. E. & O. E. Oct 2016