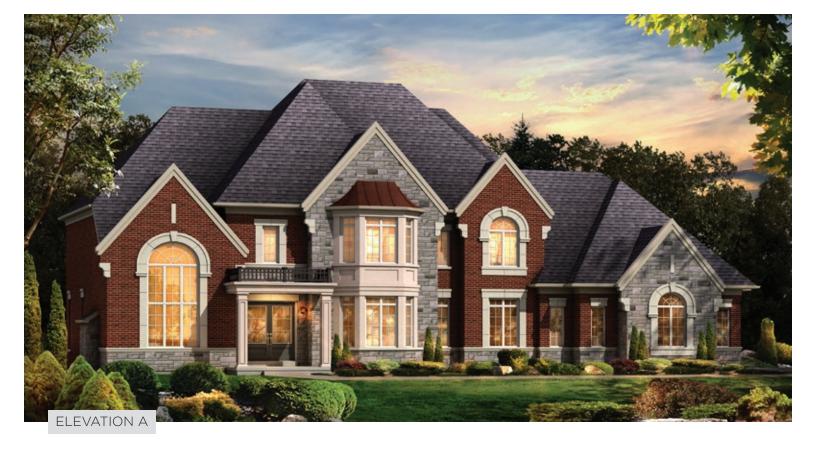

## THE BIRKDALE

+ 75 SQ.FT. OF FINISHED AREA IN BASEMENT

A / **3764**sq.ft. B / **3693**sq.ft.

The floor plans and elevations shown are pre-construction plans and may be revised or improved as necessitated by architectural controls and the construction process. The measurements adhere to the rules and regulations of the TARION Warranty Corporation's official method for the calculation of floor area. Actual usable floor space may vary from the stated floor area. Railings on front porch only where required by O.B.C. All inside coffered celling and heights are approximate. All images and landscaping are artist's concept only and not indicative of what purchaser is actually getting. E. & O. E. Oct 2016

THE BIRKDALE

B / **3693**sq.ft. + 75 sq.ft. of finished area in basement

A / 3764sq.ft.

The floor plans and elevations shown are pre-construction plans and may be revised or improved as necessitated by architectural controls and the construction process. The measurements adhere to the rules and regulations of the TARION Warranty Corporation's official method for the calculation of floor area. Actual usable floor space may vary from the stated floor area. Railings on front porch only where required by O.B.C. All inside coffered celling and heights are approximate. All images and landscaping are artist's concept only and not indicative of what purchaser is actually getting. E. & O. E. Oct 2016