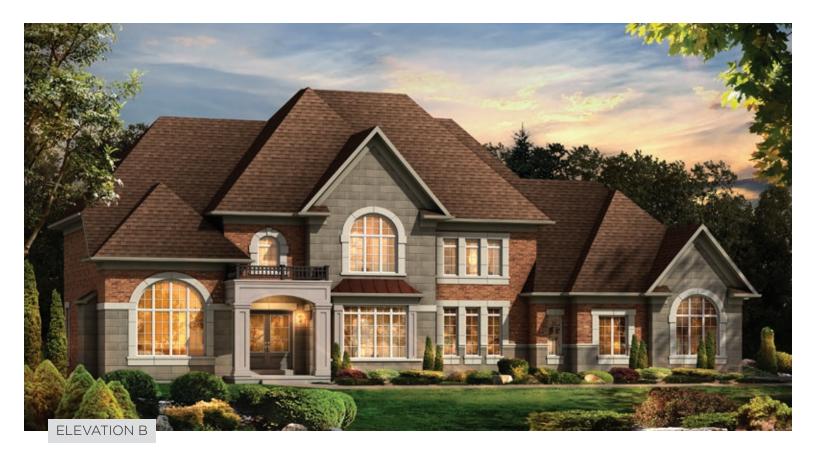

## THE BIRKDALE

+ 75 SQ.FT. OF FINISHED AREA IN BASEMENT

A / **3764**sq.ft. B / **3693**sq.ft.

The floor plans and elevations shown are pre-construction plans and may be revised or improved as necessitated by architectural controls and the construction process. The measurements adhere to the rules and regulations of the TARION Warranty Corporation's official method for the calculation of floor area. Actual usable floor space may vary from the stated floor area. Railings on front porch only where required by O.B.C. All inside coffered celling and heights are approximate. All images and landscaping are artist's concept only and not indicative of what purchaser is actually getting. E. & O. E. Oct 2016

THE BIRKDALE

B / **3693**sq.ft. + 75 sq.ft. of finished area in basement

A / 3764sq.ft.

The floor plans and elevations shown are pre-construction plans and may be revised or improved as necessitated by architectural controls and the construction process. The measurements adhere to the rules and regulations of the TARION Warranty Corporation's official method for the calculation of floor area. Actual usable floor space may vary from the stated floor area. Railings on front porch only where required by O.B.C. All inside coffered celling and heights are approximate. All images and landscaping are artist's concept only and not indicative of what purchaser is actually getting. E. & O. E. Oct 2016